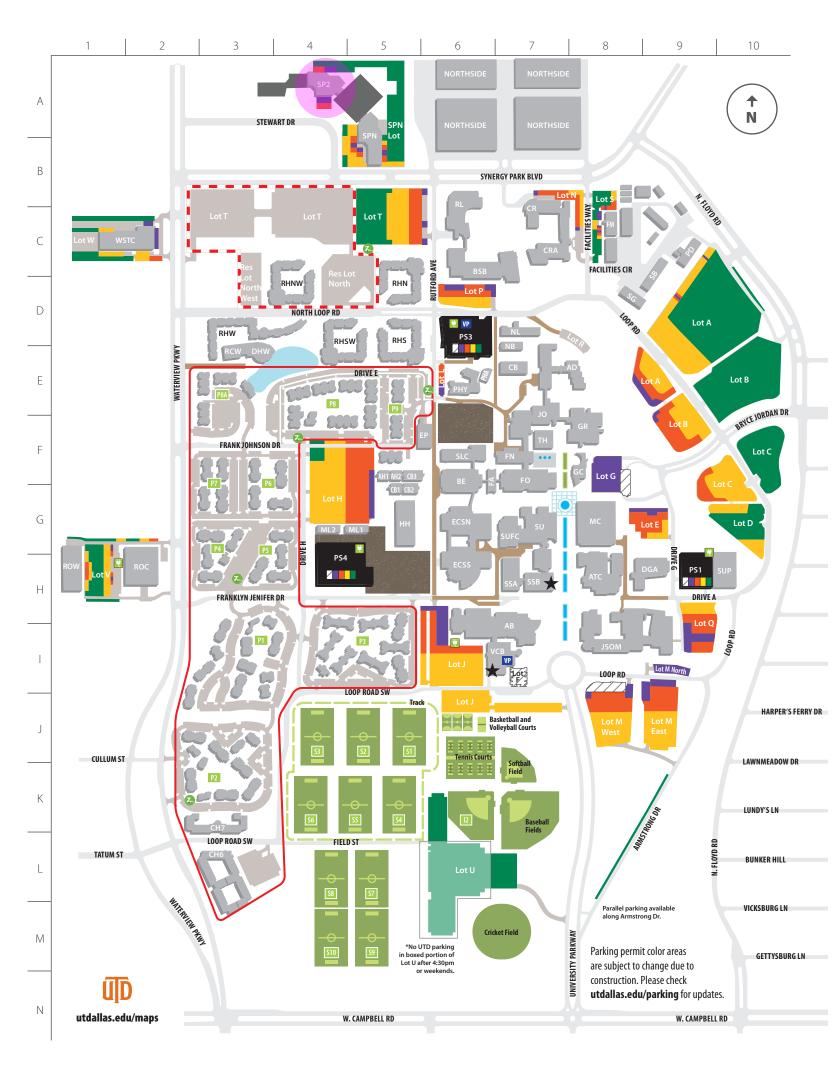

## Guide to Color-Keyed Parking

Green Gold

Orange/Evening Orange

Purple

Residence Halls ONLY

Apartments ONLY

PARKING STRUCTURES
Pay-By-Space, purple, orange, gold and green

Service Roads

E7

MC G8

ML1 G4 ML2 G4

OL MOSL PAY-BY-SPACE

Credit/debit and Pay-By-Phone parking meters available to all

Construction in progress

**VP** Visitor Permit Locations

Car Charging Stations
Gold or Visitor Permit or
Meter Payment Required

Zipcar Pods Car sharing by the hour or day

NB E6

★ VCB 16

WSTC C1

North Office Building

View a mobile map of campus: utdallas.edu/maps

Check the Pardon Our Progress Blog for construction updates: utdallas.edu/pardonourprogress

Follow The Comet Cruiser on Twitter. @utdcometcruiser

Follow Parking on Twitter: @utdallasparking

Handicap parking available in all lots

## **Buildings & Locations**

AB 16 **Activity Center E7** Administration AD AH1 F5 Arts and Humanities 1 AH2 F5 Arts and Humanities 2 ATC H8 Arts and Technology Building BE F6 Berkner Hall BSB C6 Bioengineering and Sciences Building CB E7 Classroom Building CB1 G5 Classroom Building 1 CB2 G5 Classroom Building 2 CB3 F5 Classroom Building 3 L3 Canyon Creek Heights South CH6 CH7 L3 Canyon Creek Heights North CR B7 Callier Center Richardson CRA C7 Callier Center Richardson Addition DGA H8 Davidson-Gundy Alumni Center E3 Dining Hall West DHW ECSN G6 **Engineering and Computer Science North** ECSS H6 **Engineering and Computer Science South** ΕP F5 **Energy Plant** FΑ **G6** Founders West Annex FM **C8** Facilities Management **Founders North** FΝ F7 FO F7 Founders Building Cecil and Ida Green Center F8 GR F8 Cecil H. Green Hall G5 Karl Hoblitzelle Hall HH

Erik Jonsson Academic Center

**Eugene McDermott Library** 

Modular Lab 1

Modular Lab 2

Naveen Jindal School of Management

NL D6 North Lab PD C9 Police PS1 H9 Parking Structure 1 PS3 D6 Parking Structure 3 PS4 H4 Parking Structure 4 PHA E6 **Physics Annex** PHY **E6 Physics Building** RCW E3 **Recreation Center West** RHN C5 Residence Hall North RHNW D4 **Residence Hall Northwest** RHS D5 Residence Hall South RHSW D4 Residence Hall Southwest RHW D3 Residence Hall West RL C6 NSERL (Natural Science and Engineering Research Lab) Research and Operations Center ROC H2 ROW H1 **Research and Operations Center West** SB D8 Service Building SG D8 Safety and Grounds SLC F6 Science Learning Center SPN B5 Synergy Park North Synergy Park North 2 SP2 A4 ★ SSB H7 Student Services Building (Admissions) **Student Services Building Addition** SSA H7 SU G7 Student Union **Student Union Food Court** SUFC G6 Satellite Utility Plant SUP H9 TH F7 Theatre

Visitor Center and University Bookstore

Waterview Science and Technology Center