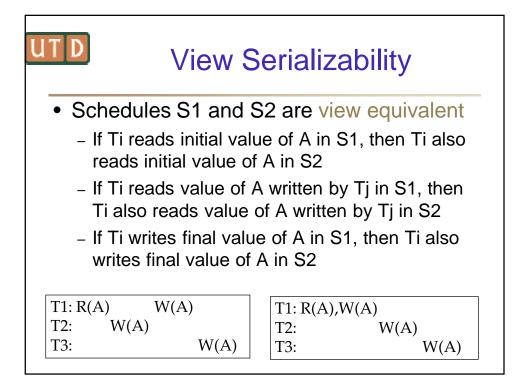

| UT D | Conflic | ct Serializabi | lity |
|------|---------|----------------|------|
|      | T1      | T2             |      |
|      | R(A)    |                |      |
|      | W(A)    |                |      |
|      |         | R(A)           |      |
|      | R(B)    |                |      |
|      |         | W(A)           |      |
|      | W(B)    |                |      |
|      |         | R(B)           |      |
|      |         | W(B)           |      |

| UTD | Conflict | Serializabi | lity |
|-----|----------|-------------|------|
|     | T1       | T2          |      |
|     | R(A)     |             |      |
|     | W(A)     |             |      |
|     | R(B)     |             |      |
|     |          | R(A)        |      |
|     |          | W(A)        |      |