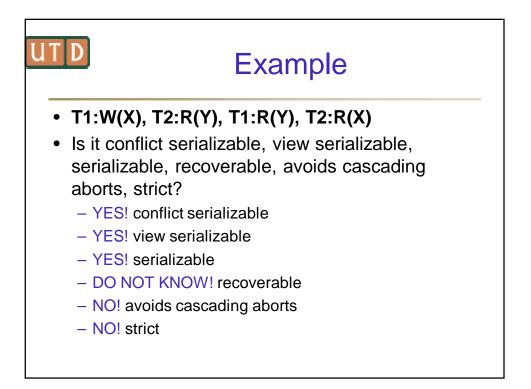

--------------|---------------|-------------------|------------------|
| <ul> <li>Each transac<br/>a diagnostics<br/>level.</li> </ul> |               |                   |                  |
| Isolation Level                                               | Dirty         | Unrepeatable      | Phantom          |
|                                                               | Read          | Read              | Problem          |
| Read Uncommitted                                              | Read<br>Maybe | Read<br>Maybe     | Problem<br>Maybe |
| Read Uncommitted<br>Read Committed                            |               |                   |                  |
|                                                               | Maybe         | Maybe             | Maybe            |